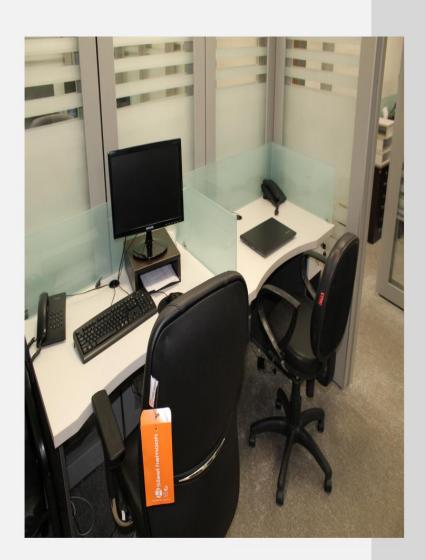

#### انواع میز های کارمندی و گروهے

میز های گروهی در حقیقت ترکیبی از میز های کارندی تکی و پارتیشن هستند. این میز ها بسیار راحت هستند؛ و برای تبادل نظرات میان کارمندان کاملا ایده آل میباشند.

#### انواع میز های کنفرانس و مدیریتے

میز های اداری بخش مدیریت باید کاملا راحت و کارا باشند. چراکه مدیران زمان زیادی از روز خود را صرف کار های اداری میکنند.