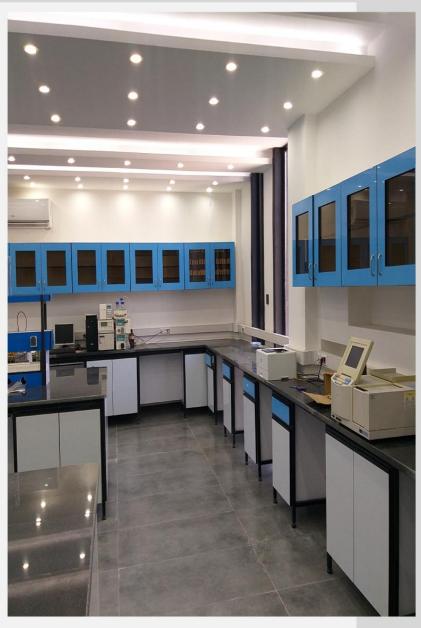

#### بازسازی فضاهای اداری و تجاری

بازسازی فضا های اداری یکی میتواند ظاهر تکراری و قدیمی محل کار شما را با ظاهر مدرن و امروزی عوض کند. و کارایی محیط اداری را افزایش ببخشد.

E-cotolog 2020-version 1.0