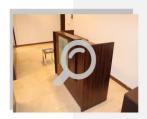

#### میز های پذیرش و کانتر های بانکے

کانتر بانکی در دو ارتفاع 120 و 70 سانتی متری ارائه میشود. که در به وجود اوردن رابطه دوستانه با ارباب رجوع نقش موثری دارد.