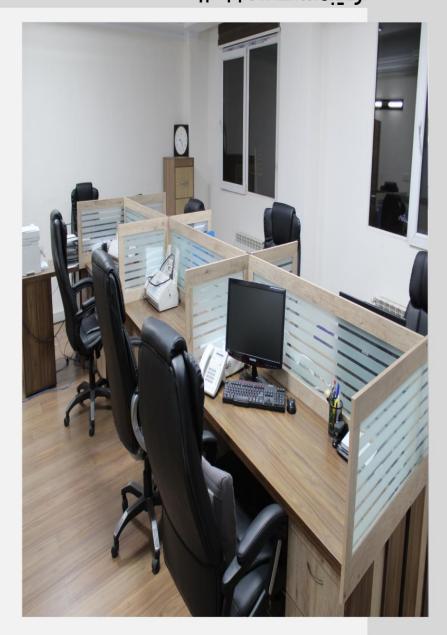

#### انواع میز های کارمندی و گروهے

میز های گروهی در حقیقت ترکیبی از میز های کارندی تکی و پارتیشن هستند. این میز ها بسیار راحت هستند؛ و برای تبادل نظرات میان کارمندان کاملا ایده آل میباشند.