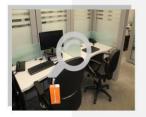

#### انواع میز های کارمندی و گروهے

میز های گروهی در حقیقت ترکیبی از میز های کارندی تکی و پارتیشن هستند. این میز ها بسیار راحت هستند؛ و برای تبادل نظرات میان کارمندان کاملا ایده آل میباشند.