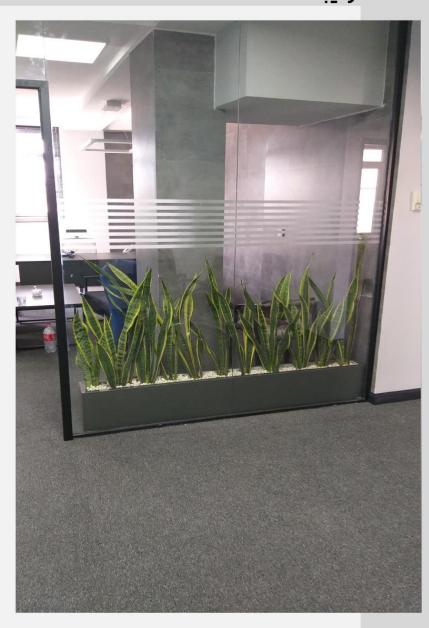

#### بازسازی فضاهای اداری و تجاری

بازسازی فضا های اداری یکی میتواند ظاهر تکراری و قدیمی محل کار شما را با ظاهر مدرن و امروزی عوض کند. و کارایی محیط اداری را افزایش ببخشد.

E-cotolog 2020-version 1.0