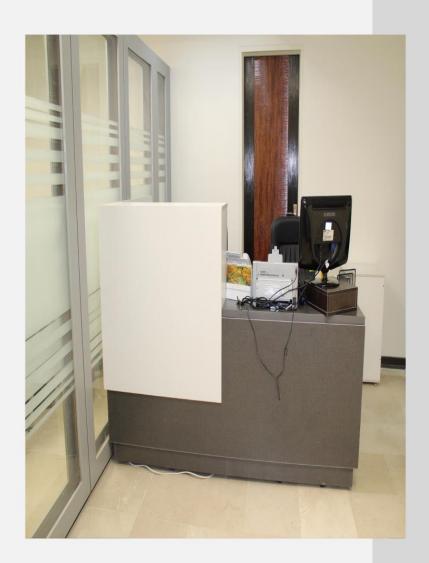

#### میز های پذیرش و کانتر های بانکے

کانتر بانکی در دو ارتفاع 120 و 70 سانتی متری ارائه میشود. که در به وجود اوردن رابطه دوستانه با ارباب رجوع نقش موثری دارد.