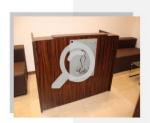

#### میز های پذیرش و کانتر های بانکے

کانتر بانکی در دو ارتفاع 120 و 70 سانتی متری ارائه میشود. که در به وجود اوردن رابطه دوستانه با ارباب رجوع نقش موثری دارد.