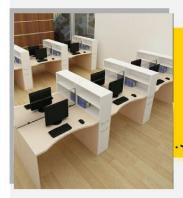

#### انواع میز های کارمندی و گروهے

میز های گروهی در حقیقت ترکیبی از میز های کارندی تکی و پارتیشن هستند. این میز ها بسیار راحت هستند؛ و برای تبادل نظرات میان کارمندان کاملا ایده آل میباشند.