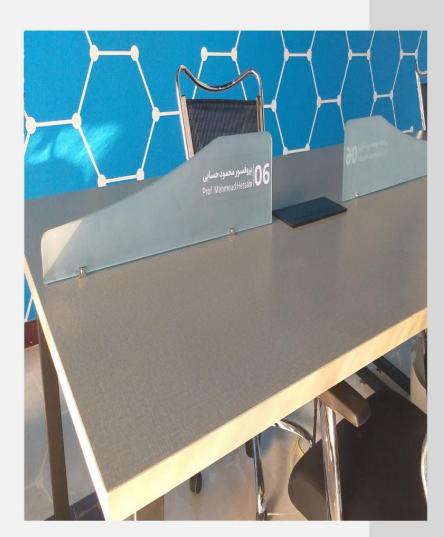

#### انواع میز های کارمندی و گروهے

میز های گروهی در حقیقت ترکیبی از میز های کارندی تکی و پارتیشن هستند. این میز ها بسیار راحت هستند؛ و برای تبادل نظرات میان کارمندان کاملا ایده آل میباشند.