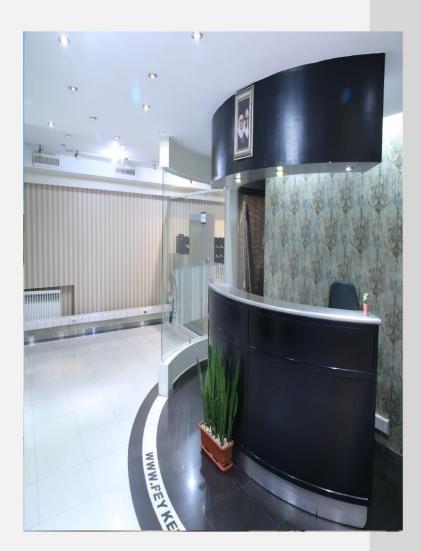

#### میز های پذیرش و کانتر های بانکے

کانتر بانکی در دو ارتفاع 120 و 70 سانتی متری ارائه میشود. که در به وجود اوردن رابطه دوستانه با ارباب رجوع نقش موثری دارد.