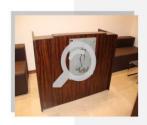

#### میز های پذیرش و کانتر های بانکے

کانتر بانکی در دو ارتفاع 120 و 70 سانتی متری ارائه میشود. که در به وجود اوردن رابطه دوستانه با ارباب رجوع نقش موثری دارد.