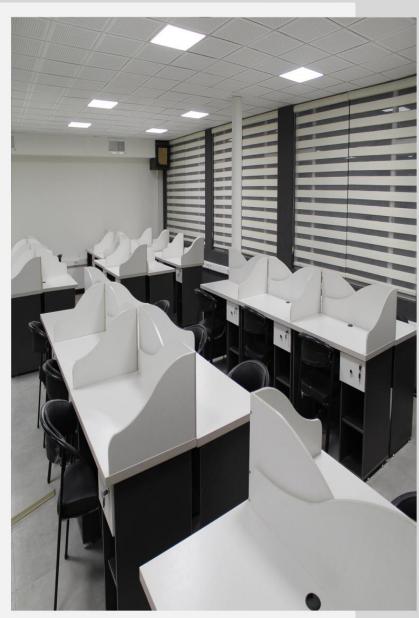

#### انواع میز های کارمندی و گروهے

میز های گروهی در حقیقت ترکیبی از میز های کارندی تکی و پارتیشن هستند. این میز ها بسیار راحت هستند؛ و برای تبادل نظرات میان کارمندان کاملا ایده آل میباشند.