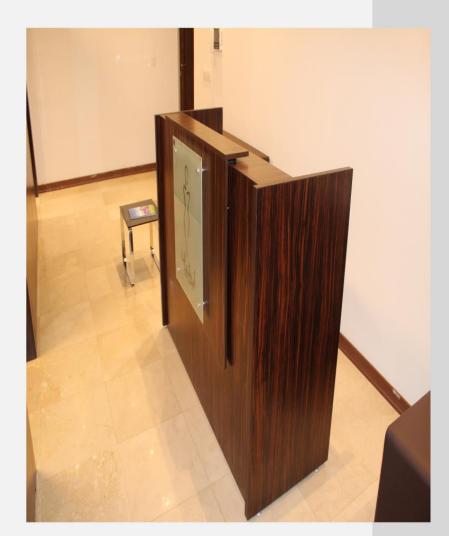

#### میز های پذیرش و کانتر های بانکے

کانتر بانکی در دو ارتفاع 120 و 70 سانتی متری ارائه میشود. که در به وجود اوردن رابطه دوستانه با ارباب رجوع نقش موثری دارد.