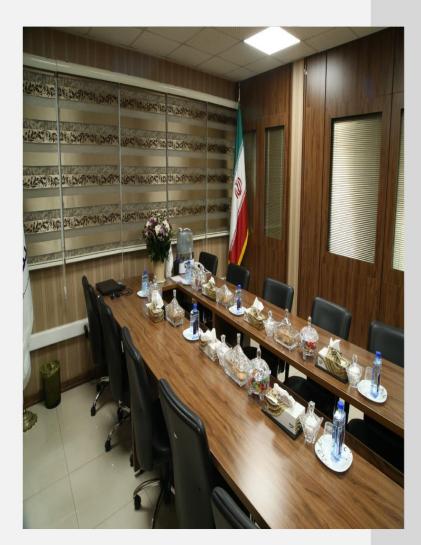

#### انواع میز های کنفرانس و مدیریتے

میز های اداری بخش مدیریت باید کاملا راحت و کارا باشند. چراکه مدیران زمان زیادی از روز خود را صرف کار های اداری میکنند.