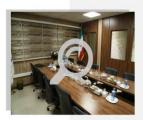

#### انواع میز های کارمندی و گروهے

میز های گروهی در حقیقت ترکیبی از میز های کارندی تکی و پارتیشن هستند. این میز ها بسیار راحت هستند؛ و برای تبادل نظرات میان کارمندان کاملا ایده آل میباشند.