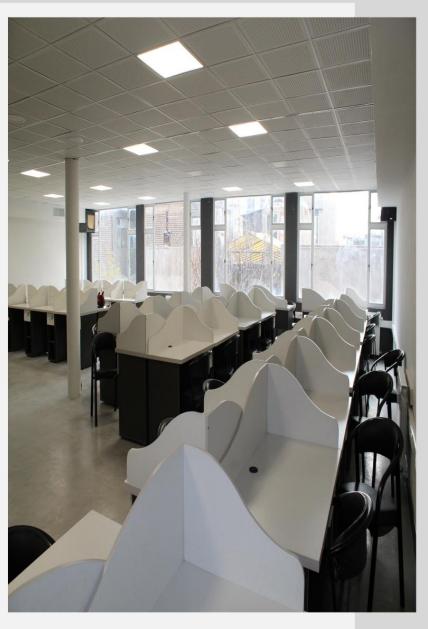

#### انواع میز های کارمندی و گروهے

میز های گروهی در حقیقت ترکیبی از میز های کارندی تکی و پارتیشن هستند. این میز ها بسیار راحت هستند؛ و برای تبادل نظرات میان کارمندان کاملا ایده آل میباشند.