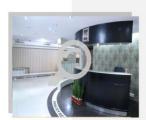

#### میز های پذیرش و کانتر های بانکے

کانتر بانکی در دو ارتفاع 120 و 70 سانتی متری ارائه میشود. که در به وجود اوردن رابطه دوستانه با ارباب رجوع نقش موثری دارد.