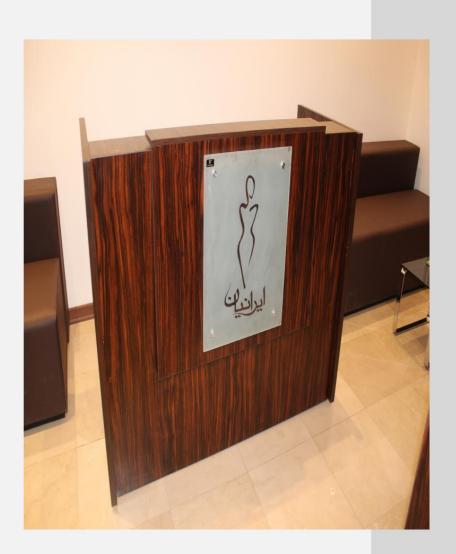

#### میز های پذیرش و کانتر های بانکے

کانتر بانکی در دو ارتفاع 120 و 70 سانتی متری ارائه میشود. که در به وجود اوردن رابطه دوستانه با ارباب رجوع نقش موثری دارد.