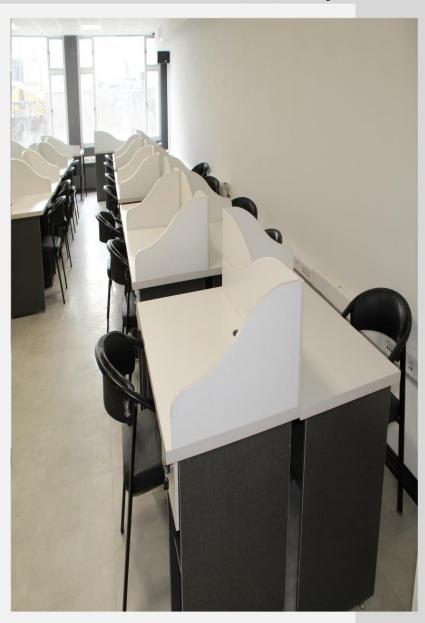

#### انواع میز های کارمندی و گروهے

میز های گروهی در حقیقت ترکیبی از میز های کارندی تکی و پارتیشن هستند. این میز ها بسیار راحت هستند؛ و برای تبادل نظرات میان کارمندان کاملا ایده آل میباشند.